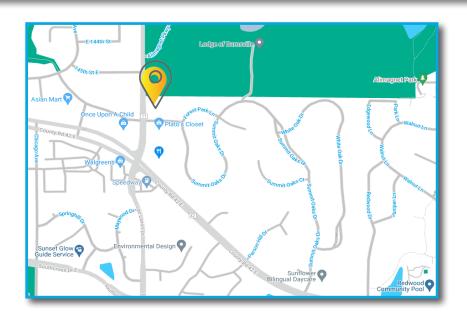

## FROM THE NORTH

- Take I-35W S toward Albert Lea
- Take County Hwy 42/Crystal Lake Rd exit
- Turn left onto County Rd 42
- Turn left onto County Hwy 11
- We are on right after one block

## FROM THE SOUTH

- Take I-35 N
- Keep right to take I-35E N toward St. Paul
- Take the County Rd 42 exit
- Turn right onto County Rd 42
- Turn left onto County Hwy 11
- We are on right after one block

## FROM THE WEST

- Take Hwy 13 W
- Merge onto I-35W S toward Albert Lea
- Take County Rd 42/Crystal Lake Rd exit
- Turn left onto County Rd 42
- Turn left onto County Hwy 11
- We are on right after one block

## FROM THE EAST

- Follow MN-55 going West
- Turn Left onto 145th St E/County Rd 42
- Continue on County Rd 42
- Turn Right onto County Hwy 11
- We are on right after one block